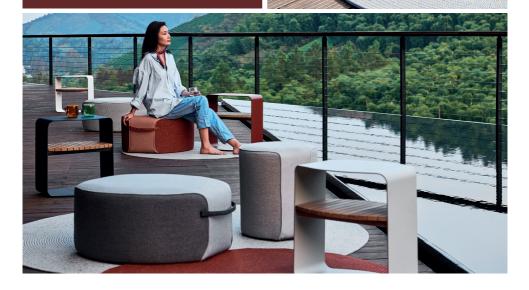

## flexible harmony versatile

Inspired by nature, the mindo 108 puffs are designed around organic shapes, complimenting each other to one whole. The soft and curvy lines form a two-parted upholstery, where shades of natural colours create a contrasting yet harmonies palette. Flecks in the textile make a vivid surface, with a warm and soft touch. The shapes are designed to stand on its own, as well as complementing a lounge environment, making the puffs very versatile. The two sizes and three colourways ensure a variant for every taste and every moment.