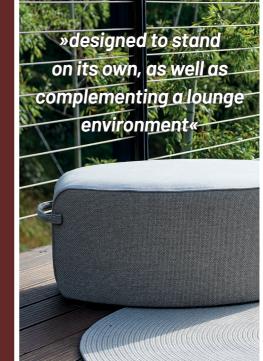

## flexible harmony versatile

Inspired by nature, the mindo 108 puffs are designed around organic shapes, complimenting each other to one whole. The soft and curvy lines form a two-parted upholstery, where shades of natural colours create a contrasting yet harmonies palette. Flecks in the textile make a vivid surface, with a warm and soft touch. The shapes are designed to stand on its own, as well as complementing a lounge environment, making the puffs very versatile. The two sizes and three colourways ensure a variant for every taste and every moment.