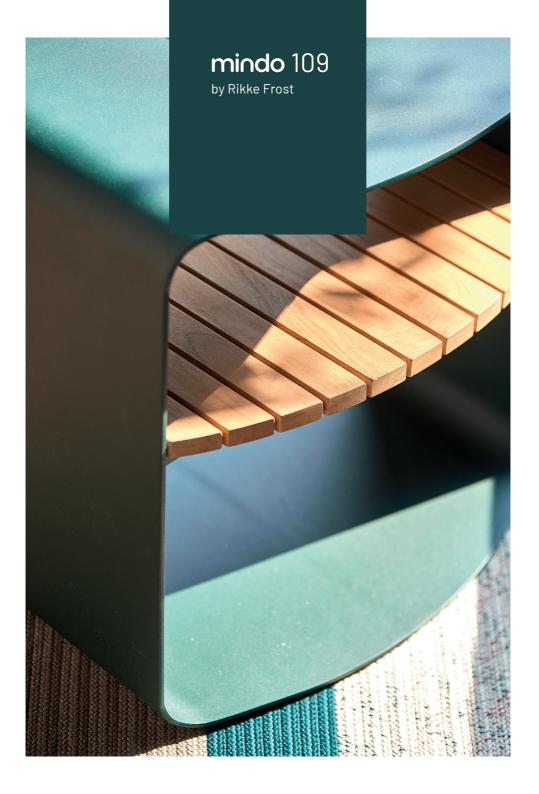

## vibrant functional majestic

I am captivated by the shapes of nature. How they intervene and complement each other yet looking majestic standing on their own. This fascination became the concept behind the mindo 109 side table. The vivid yet calming lines form the silhouette of the table, making room for a practical shelf inside. The colored aluminum and natural teak provide a functional use yet are visibly aesthetic. The shape are designed to stand by a single lounge chair, as well as complementing a grander lounge environment, making it versatile and easy to create a vibrant atmosphere.