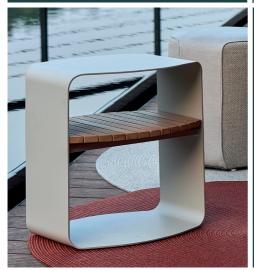

## vibrant functional majestic

I am captivated by the shapes of nature. How they intervene and complement each other yet looking majestic standing on their own. This fascination became the concept behind the mindo 109 side table. The vivid yet calming lines form the silhouette of the table, making room for a practical shelf inside. The colored aluminum and natural teak provide a functional use yet are visibly aesthetic. The shape are designed to stand by a single lounge chair, as well as complementing a grander lounge environment, making it versatile and easy to create a vibrant atmosphere.