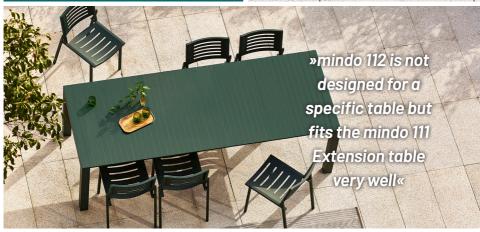

mindo 112 is not designed for a specific table but fits the mindo 111 Extension table well as it shares the high flexibility and compelling simple design expression. Its deep green color makes it a suitable companion for tables in many colors and materials – especially natural wooden materials like teak.