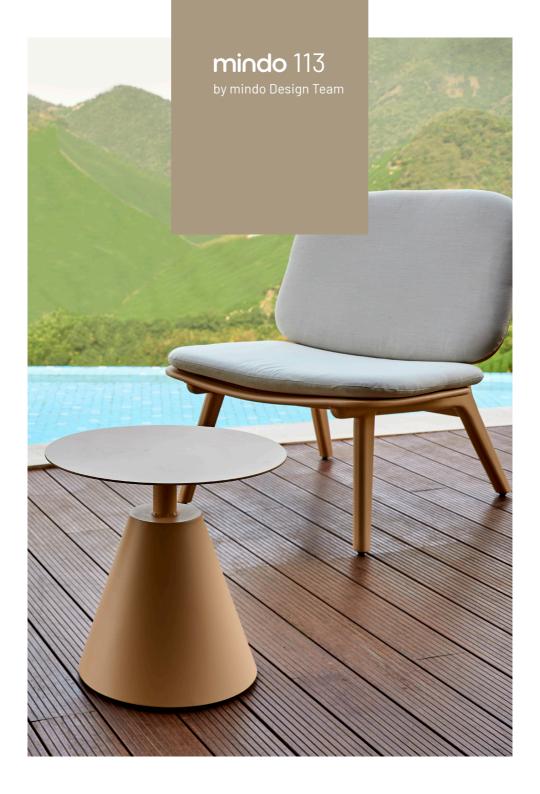

## simple transparante graphical

Originates from a genuine curiosity in exploring how new shapes, open and closed surfaces could create a new design expression. Made in 100% aluminum by use of various types of profiles, shapes and surfaces Durable in nature and with a simple design expression it offers to blend in at any location.

Mindo 113 offers many design details that will thrill the eye again and again. The transparent surfaces are created by beautiful patterns amid graphical frames nicely rounded to create an inviting lounge chair.