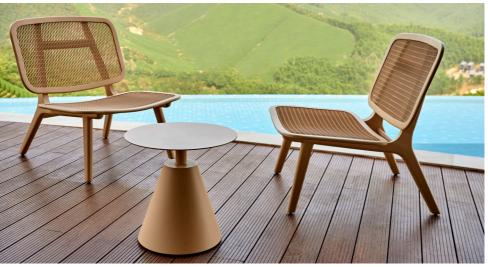

## simple transparante graphical

Originates from a genuine curiosity in exploring how new shapes, open and closed surfaces could create a new design expression. Made in 100% aluminum by use of various types of profiles, shapes and surfaces Durable in nature and with a simple design expression it offers to blend in at any location.

Mindo 113 offers many design details that will thrill the eye again and again. The transparent surfaces are created by beautiful patterns amid graphical frames nicely rounded to create an inviting lounge chair.