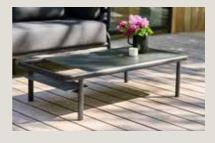

## Embracing, Comfortable & Charismatic

This comfortable lounge group activates all senses with its curved, organic form of the frame and the abundant use of Italian rope. The soft, wide braid intertwines with the aluminium profiles, weaving in and out of the unique structure, creating sculptural furniture for the terrace. The eye-catching high back lounge chair invites and embraces, giving a feeling of tranquility and seclusion. The collection is made up of two sofas, two lounge chairs, a versatile footstool, and a clever coffee table with a ceramic top.