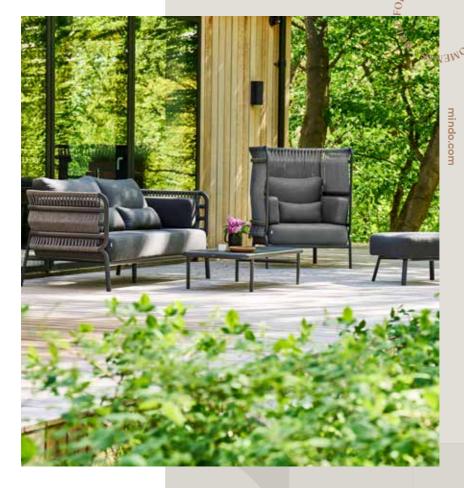

## Embracing, Comfortable & Charismatic

This comfortable lounge group activates all senses with its curved, organic form of the frame and the abundant use of Italian rope. The soft, wide braid intertwines with the aluminium profiles, weaving in and out of the unique structure, creating sculptural furniture for the terrace. The eye-catching high back lounge chair invites and embraces, giving a feeling of tranquility and seclusion. The collection is made up of two sofas, two lounge chairs, a versatile footstool, and a clever coffee table with a ceramic top.