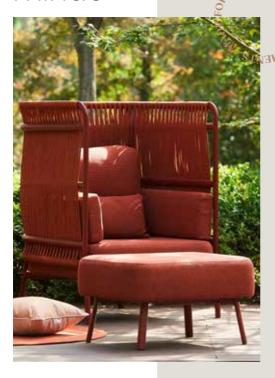

## Embracing, Comfortable & Charismatic

This comfortable lounge group activates all senses with its curved, organic form of the frame and the abundant use of Italian rope. The soft, wide braid intertwines with the aluminium profiles, weaving in and out of the unique structure, creating sculptural furniture for the terrace. The eye-catching high back lounge chair invites and embraces, giving a feeling of tranquility and seclusion. The collection is made up of two sofas, two lounge chairs, a versatile footstool, and a clever coffee table with a ceramic top.