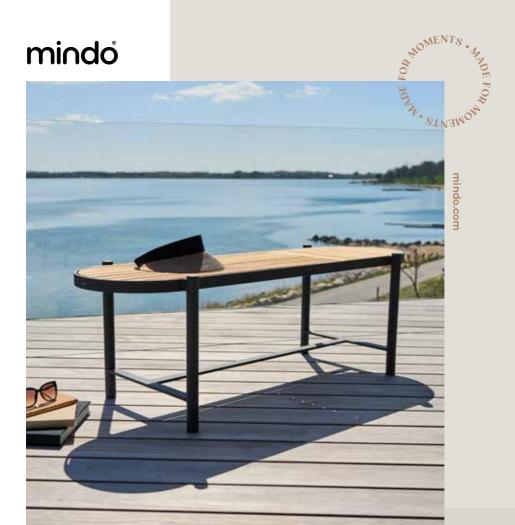

## Minimalistic, Practical & Adaptable

Benches are a versatile seating alternative for almost any setting. The mindo 117 benches are no exception and can be placed both inside and outside, wherever the view is spectacular, or a short break is desired. Made of durable aluminium and warm teak slats from certified forests, the benches are available in two sizes. The large bench is equipped with a distinct design feature – a practical bowl for favorite herbs or ice for cooling drinks. The smaller bench is more classical with a clean, minimalistic design.