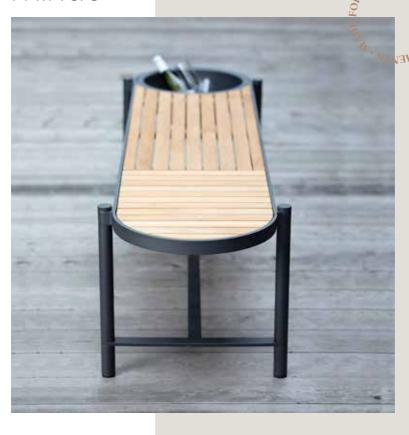

## Minimalistic, Practical & Adaptable

Benches are a versatile seating alternative for almost any setting. The mindo 117 benches are no exception and can be placed both inside and outside, wherever the view is spectacular, or a short break is desired. Made of durable aluminium and warm teak slats from certified forests, the benches are available in two sizes. The large bench is equipped with a distinct design feature – a practical bowl for favorite herbs or ice for cooling drinks. The smaller bench is more classical with a clean, minimalistic design.