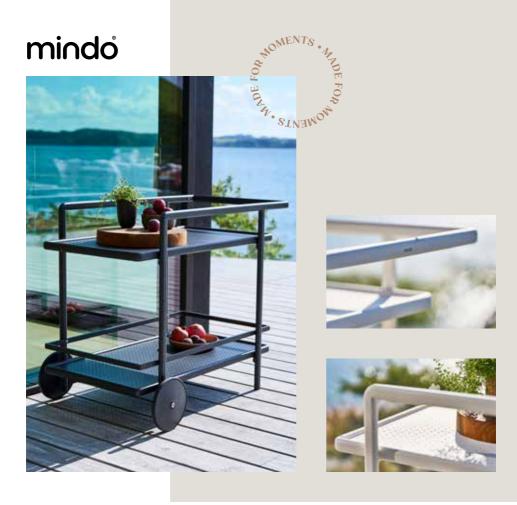

## Simple, Functional & Enjoyable

The designers were given a clear task – to bring innovation and sustainability into a classic category. The result is our mindo 120 serving trolley, whose design enables the product to be transported in a flat package and thus indirectly contributes to climate protection. Mindo 120 is made of specially made aluminum sheets with practical holes that drain rainwater. The smooth curves of the frame and handle reflect mindo's design language, while the large wheels enables effortless movement between the patio and indoors areas.