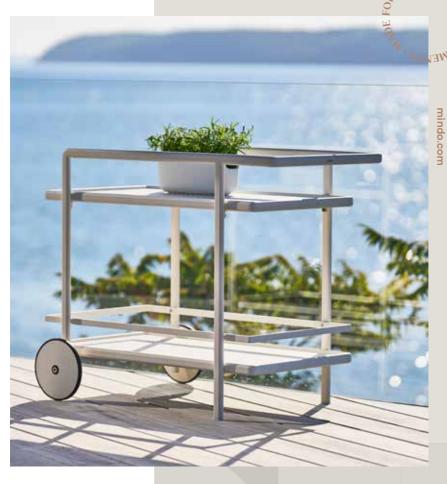

## Simple, Functional & Enjoyable

The designers were given a clear task – to bring innovation and sustainability into a classic category. The result is our mindo 120 serving trolley, whose design enables the product to be transported in a flat package and thus indirectly contributes to climate protection. Mindo 120 is made of specially made aluminum sheets with practical holes that drain rainwater. The smooth curves of the frame and handle reflect mindo's design language, while the large wheels enables effortless movement between the patio and indoors areas.